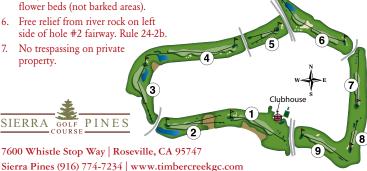

## RULES OF PLAY

Non-Metal Spikes Required.

- 1. USGA Rules govern all play except where modified by local rules.
- 2. Out of bounds is defined by white stakes, knee walls, or street curbing.
- 3. Water hazards are defined either by yellow lines or yellow stakes and lateral water hazards are defined by red lines or red stakes. Environmental hazard areas are defined by yellow or red stakes with green tops. Do not enter environmental areas.
- 4. Keep cart on cart path around tees and greens. Avoid wet, bare or damaged areas.
- 5. Split rail fence defines margin of the hazard. Relief from fence for stance and swing only. No penalty. Free relief (through the green) from 150-yard rocks, staked trees, and flower beds (not barked areas).
- 6. Free relief from river rock on left side of hole #2 fairway. Rule 24-2b.
- 7. No trespassing on private property.

SIERRA GOLF PINES

- 8. Golfers are responsible for their actions including injury or damage to themselves, persons, vehicles, or homes that they cause while playing golf or otherwise using these facilities.
- 9. Yardages from markers are to the center of the green.
- 10. Please repair ball marks and divots. Leave rake in bunker after use.